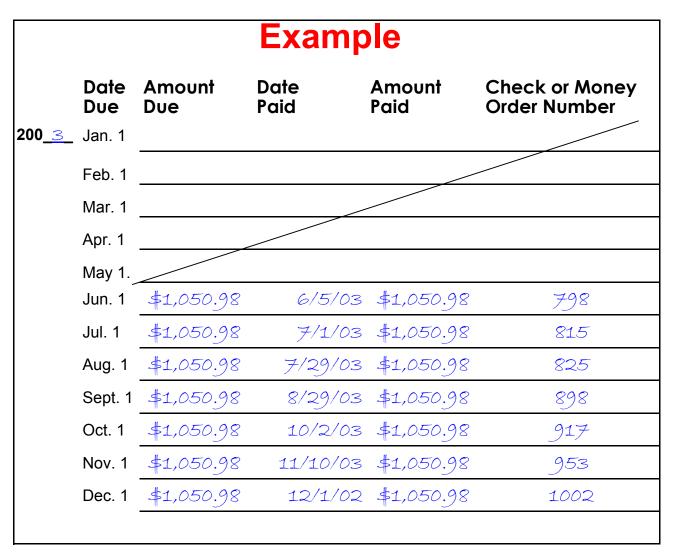

Your 1st mortgage payment is due on the 1st day of the 1st month after you filed. So, if your Bankruptcy was filed on May 23, then your first mortgage payment is due June 1. Enter the information on the Line for that month, the previous lines will remain empty. Below is an exmple of how it should be filed out.